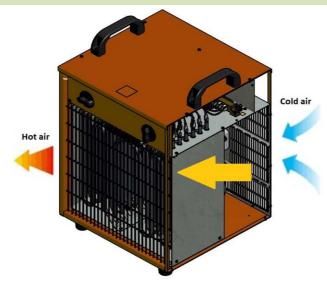

## **FUNCTIONING PRINCIPLES**

The device works on the principle offorced convection. The air flow is forced fan. Cold air is drawn in the back of the unit. Further washes flowing from the heater receives heat. The heated air is expelled in front of the heater. The device has a thermostat for the regulation temperatury 5-35 oC. The unit area equipped with thermal protection is acting automatically. The unit features: ventilation, heating with half the power, heating at full power. Device has cooling thermostat.