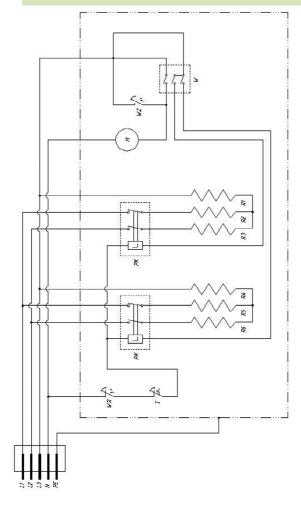

## WIRING DIAGRAM

| L  | : | Phase              |
|----|---|--------------------|
| Ν  | : | Neutral            |
| WR | : | Thermal cut-out    |
| WZ | : | Ambient thermostat |
| R1 | : | Heating element    |
| R2 | : | Heating element    |
| R3 | : | Heating element    |
| R4 | : | Heating element    |
| R5 | : | Heating element    |
| R6 | : | Heating element    |
| Т  | : | Thermostat         |
| М  | : | Motor              |
| PK | : | Relay              |